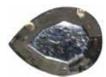

#### TEAR DROP SHAPE & SİZE

18x25mm

13x18 mm

10x14 mm

#### TEAR DROP SHAPE & SİZE

16x28 mm

10x18 mm 8x12 mm