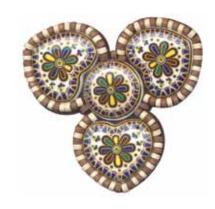

# PATCHWORK

Applique

Applique / Aplike LTU 2445 / Size: 32x25 cm

Applique / Aplike LTU 2390 / Size: 32x25 cm

Applique / Aplike LTU 2403 / Size: 42x28 cm

Applique / Aplike LTU 2444 / Size: 32x25 cm

Applique /Aplike LTU 2074 / Size: 32x25 cm

Applique / Aplike LTU 2400 / Size: 45x32 cm