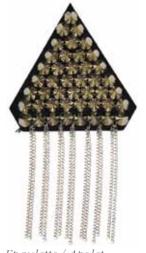

Epaulette / Apolet LTU 2450 / Size: 4x20 cm

Epaulette / Apolet LTU 2451 / Size: 4x33 cm

Epaulette / Apolet LTU 2313 / Size: 4x10cm

Epaulette / Apolet LTU 2312 / Size: 6x16 cm

Plexi Brooch / Pleksi Broş LTU 1552 White / Size: 5x5 cm