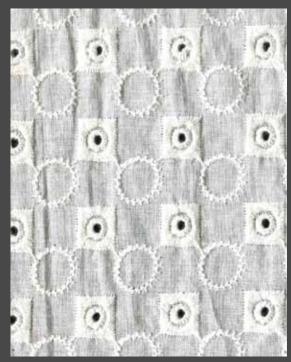

# PATCHWORK

Applique

Applique / Aplike LTU 2445 / Size: 32x25 cm

Applique / Aplike LTU 2390 / Size: 32x25 cm

Applique / Aplike LTU 2403 / Size: 42x28 cm

Applique / Aplike LTU 2444 / Size: 32x25 cm

Applique /Aplike LTU 2074 / Size: 32x25 cm