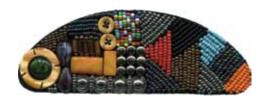

# PATCHWORK

Applique

Applique / Aplike LTU 2445 / Size: 32x25 cm

Applique / Aplike LTU 2390 / Size: 32x25 cm

Applique / Aplike LTU 2403 / Size: 42x28 cm

Applique / Aplike LTU 2444 / Size: 32x25 cm

Applique /Aplike LTU 2074 / Size: 32x25 cm

Applique / Aplike LTU 2400 / Size: 45x32 cm