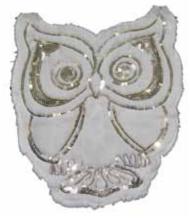

# PATCHWORK

Applique

Applique / Aplike LTU 2445 / Size: 32x25 cm

Applique / Aplike LTU 2390 / Size: 32x25 cm

Applique / Aplike LTU 2403 / Size: 42x28 cm

Applique / Aplike LTU 2444 / Size: 32x25 cm

Applique /Aplike LTU 2074 / Size: 32x25 cm

Applique / Aplike LTU 2400 / Size: 45x32 cm