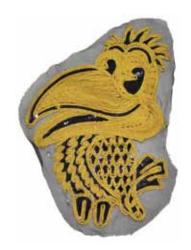

# PATCHWORK

Applique

Applique / Aplike LTU 2445 / Size: 32x25 cm

Applique / Aplike LTU 2390 / Size: 32x25 cm

Applique / Aplike LTU 2403 / Size: 42x28 cm

Applique / Aplike LTU 2444 / Size: 32x25 cm

Applique /Aplike LTU 2074 / Size: 32x25 cm

Applique / Aplike LTU 2400 / Size: 45x32 cm