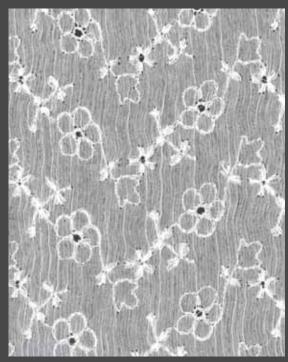

Fashion Collar

Fashion Collar / Fantazi Yaka LTU 2435 / Size: 28x17cm

Fashion Collar / Fantazi Yaka LTU 2519 / Size: 34x17 cm

Fashion Collar / Fantazi Yaka LTU 2368 / Size: 20x11 cm

Fashion Collar / Fantazi Yaka LTU 2369 / Size: 22x26 cm