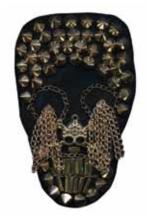

Epaulette / Apolet LTU 2395 / Size: 13x17 cm

Epaulette / Apolet LTU 2391 / Size: 12x11 cm

Epaulette / Apolet LTU 2603 / Size: 9x4,5 cm

Epaulette

Epaulette / Apolet LTU 2602 / Size: 7x15 cm

Epaulette / Apolet LTU 2604 / Size: 15x9 cm