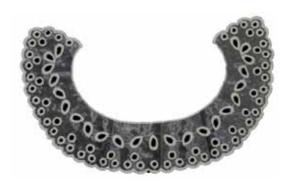

Leather Fabric Lace / Derili Lez Dantel LTU 2624 / Size: 115 cm

Leather Fabric Lace

Leather Fabric Lace / Derili Lez Dantel LTU 2618 / Size: 110 cm

Ethnic Collar

Ethnic Collar / Etnik Yaka LTU 2458 / Size: 16x28 cm

Ethnic Collar / Etnik Yaka LTU 2457 / Size: 22x21 cm

Ethnic Collar / Etnik Yaka LTU 2449 / Size: 24x19 cm

Ethnic Collar / Etnik Yaka LTU 2436 / Size: 35x29 cm

Ethnic Collar / Etnik Yaka LTU 2326 / Size: 18x31 cm