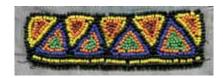

# PATCHWORK

Applique

Applique / Aplike LTU 2378 / Size: 11x10 cm

Applique / Aplike LTU 2379 / Size: 10x10 cm

Applique /Aplike LTU 2380 / Size: 12x10 cm

Applique /Aplike LTU 2384 / Size: 15x11 cm

Applique /Aplike LTU 2382 / Size: 12x17 cm

Applique /Aplike LTU 2381 / Size: 21x15 cm

Applique /Aplike LTU 2082 / Size: 10x8 cm

Applique /Aplike LTU 2081 / Size: 9x9 cm

Applique / Aplike LTU 2607 / Size: 25x30 cm

Applique / Aplike LTU 2601 / Size: 21x21 cm