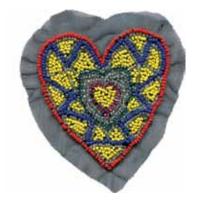

# PATCHWORK

Applique

Applique / Aplike LTU 2327 / Size: 15x13 cm

Applique / Aplike LTU 2073 / Size: 33x28 cm

Applique / Aplike LTU 2399 / Size:31x24 cm

Applique / Aplike LTU 2402 / Size: 42x25 cm

Applique /Aplike LTU 2398 / Size: 39x38 cm