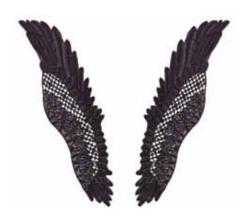

Applique /Aplike LTU 2631 / Size: 32x45 cm

Applique / Aplike LTU 2628 / Size: 44.5x11 cm

Epaulette / Apolet LTU 2385 / Size: 17x10cm

Epaulette / Apolet LTU 2072 / Size: 15x10 cm

Epaulette / Apolet LTU 2066 / Size: 12x14 cm