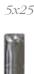

#### TRAPEZOID SHAPE & SİZE

YA - 01 18x24 mm

YA - 02 13x20 mm

YA - 03 11x20 mm

YA - 04 9x14 mm

YA - 05 10x20 mm

YA - 06 6x10 mm

YA - 08 9x28 mm

*YA - 09* 8x18 mm

YA - 10 5x25 mm