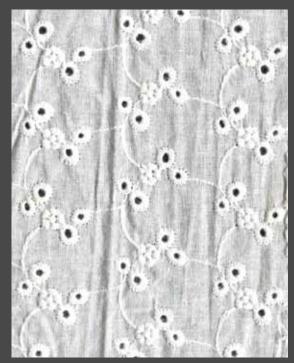

Polyester Fabric Lace

Polyester Fabric Lace / Polyester Lez Dantel LTU 2331 / Size: 150 cm

Polyester Fabric Lace / Polyester Lez Dantel LTU 2332 / Size: 150 cm

Polyester Fabric Lace

Polyester Fabric Lace / Polyester Lez Dantel LTU 2333 / Size: 150 cm

Polyester Fabric Lace / Polyester Lez Dantel LTU 2334 / Size: 150 cm

Polyester Fabric Lace

Polyester Fabric Lace / Polyester Lez Dantel LTU 2335 / Size: 150 cm

Polyester Fabric Lace / Polyester Lez Dantel LTU 1358 / Size: 150 cm